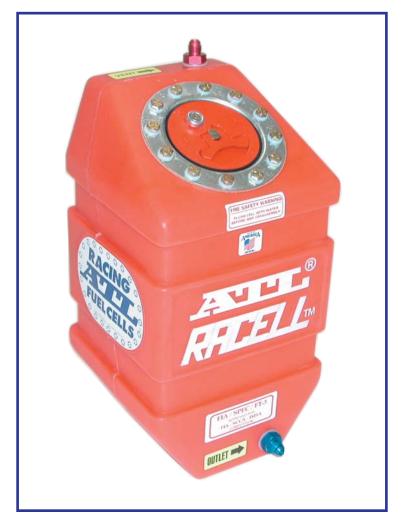

The ATL Racell RA103, a three gallon "race cell", was chosen for its compact size, proven track record and, most importantly, its FIA-FT-3 rating. The RA103 Racell comes complete with safety foam baffling, outlet, vent check valve and aircraft style fill cap.