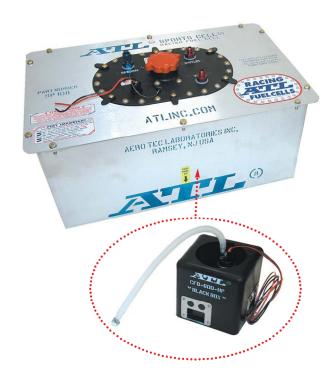

## ATL's New "MAX-SPORT" Sports Cell

<u>ATL RACING FUEL CELLS</u> proudly unveils its new <u>MAX-SPORT</u> racing fuel cell for fuel-injected competition cars. <u>MAX-SPORT</u> is based on the World's most popular safety fuel cell, the ATL SPORTS CELL, but on a low-carb diet.

With its lightweight check valve and slick aluminum container the *MAX-SPORT* starts out 20% lighter than its competition. But the heart of *MAX-SPORT* is its ultra-trick fuel trapping "surge-tank" with 3 aerospace flap-doors and a self-contained 100 psi fuel injection (EFI) pump. *MAX-SPORT* fuel cells are assembled and ready to install with all fittings and electrics in place.